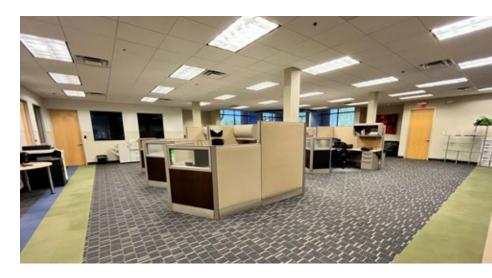

## **INTERIOR**

#### 9160 E BAHIA DRIVE | SUITE 100 | SCOTTSDALE, ARIZONA 85260

The above is subject to prior sales and leasing. This information has been secured from sources we believe to be reliable, but we make no representation or warranties, expressed or implied as to the accuracy of this information.

#### 9160 E BAHIA DRIVE | SUITE 100 | SCOTTSDALE, ARIZONA 85260

(SUITE FEATURES - CONTINUED)

 Large open office/bullpen space with six (6) powered workstations in place

Two (2) additional large work/flex/storage spaces