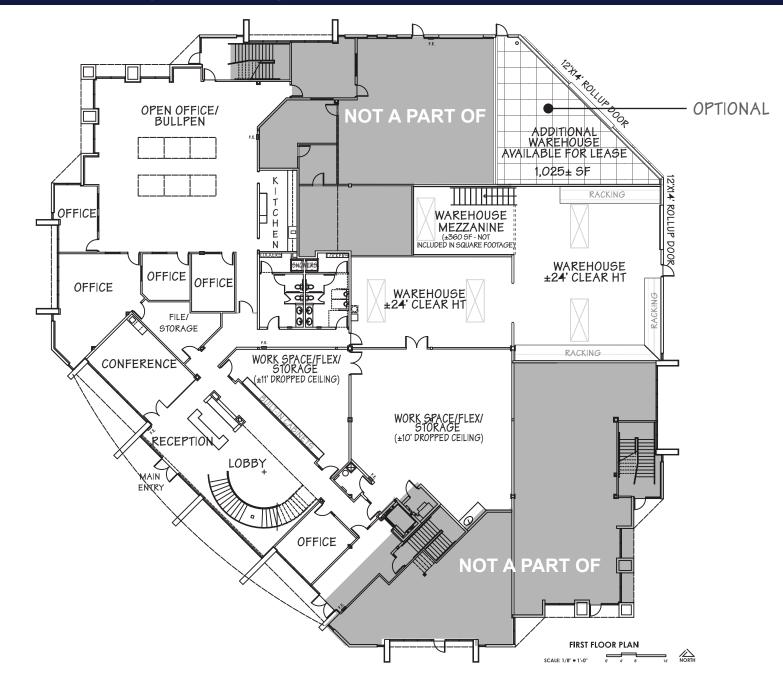

### FLOOR PLAN ±13,656 SF

#### 9160 E BAHIA DRIVE | SUITE 100 | SCOTTSDALE, ARIZONA 85260

**NOT TO SCALE.** All information furnished regarding property for sale, rental or financing is from sources deemed reliable, but no warranty or representation is made to the accuracy thereof and same is submitted to errors, omissions, change of price, rental or other conditions, prior to sale, lease or financing or withdrawal without notice. No liability of any kind is to be imposed on the broker herein. This information has been secured from sources deemed reliable, however, we make no warranties as to its accuracy.