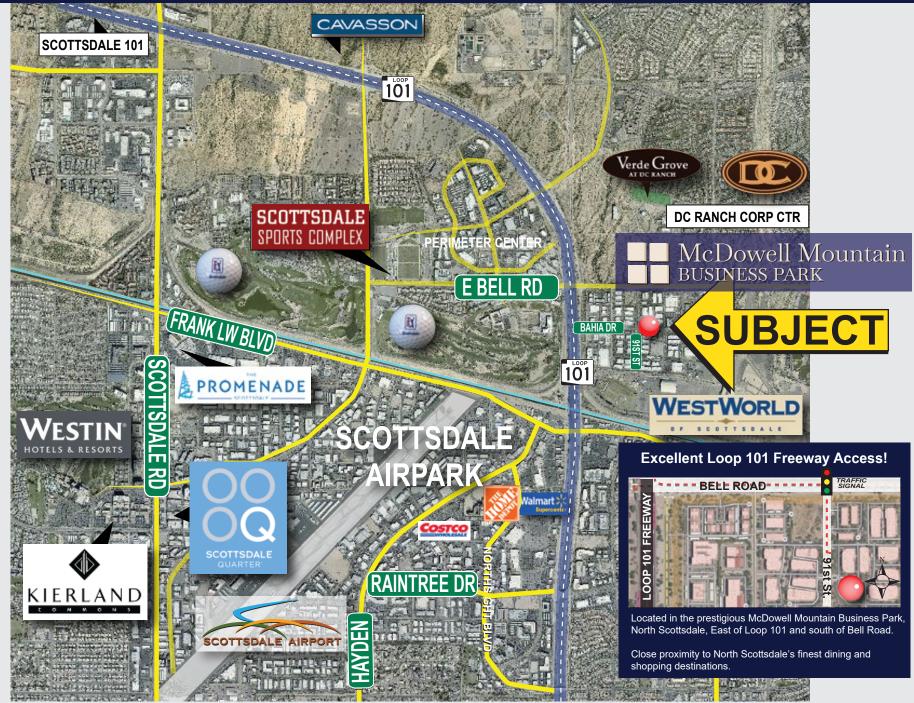

## **LOCATION MAP**

#### 9160 E BAHIA DRIVE | SUITE 100 | SCOTTSDALE, ARIZONA 85260

The above is subject to prior sales and leasing. This information has been secured from sources we believe to be reliable, but we make no representation or warranties, expressed or implied as to the accuracy of this information.