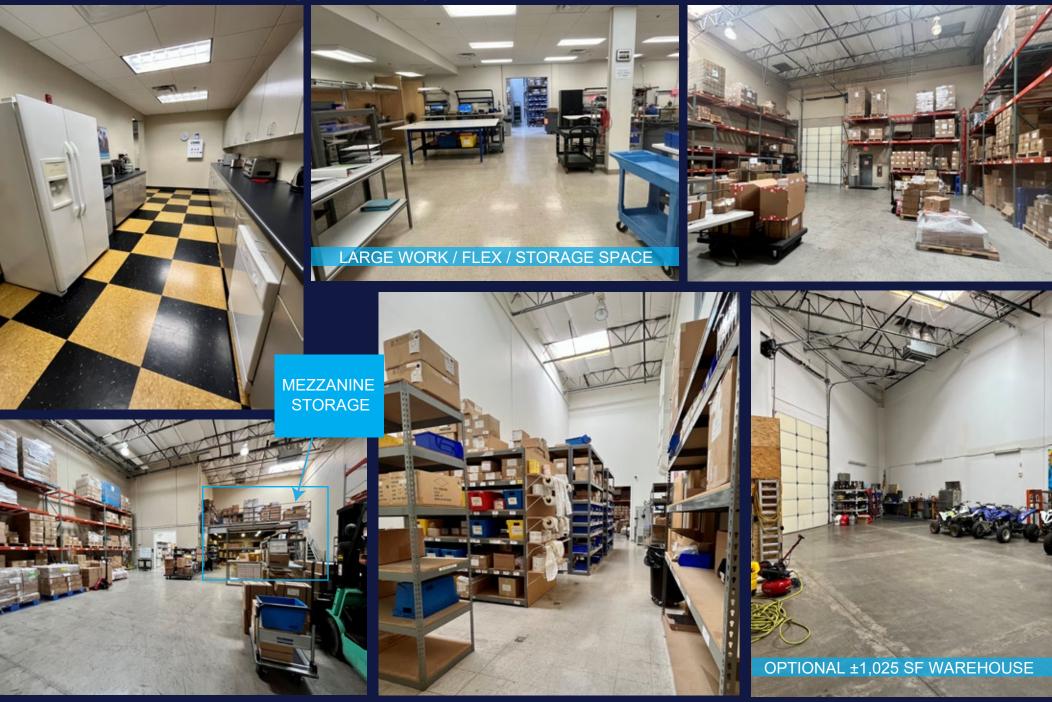

#### OPTIONAL WAREHOUSE AVAILABLE FOR LEASE

Additional ±1,025 sf fully air-conditioned warehouse with 12'x14' electric rollup door (SEE FLOOR PLAN)

- Large reception area with lobby seating to welcome guests and employees
- Five (5) private offices
- Large conference room with corner cabinetry & sink perfect for meetings; features electric shades
- Large file/storage room
- Full size kitchen with upper & lower cabinets, ample countertop space, dishwasher, and full size refrigerator
- Two (2) multi-stall restrooms each featuring lockers and a shower

- Two (2) fully air-conditioned warehouses with ±24' clear height and skylights for abundant natural light (racking can be included)
- 12'x14' electric rollup door
- Rear warehouse features a ±360 sf steel mezzanine for added storage (not included in sq. ft.)